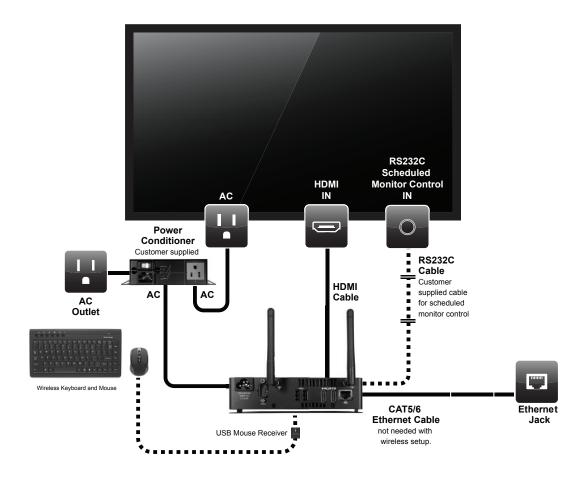

## 1 SET UP YOUR MEDIASTREAM PLAYER

Ensure you have access to the power button and that the player is properly ventilated. Connect the MediaStream player to the display/TV with an HDMI cable. Connect your Internet to the player with an ethernet cable. Now connect your MediaStream player to the AC power outlet. The player will automatically power on and connect to the Signera server. After a few minutes you will see an activation code displayed on the screen of the display/TV. **IF USING WI-FI**, the activation code will not display until you connect to Internet. To connect with wi-fi, attach a keyboard/mouse to the player. Press ESC to get to the Windows desktop and connect to your wireless network. Save wireless settings if needed. Your activation code will show on the display in a few minutes.